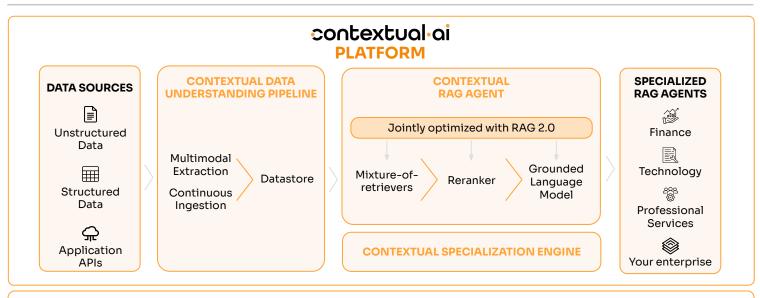

#### Platform overview

An end-to-end enterprise solution for building specialized RAG agents

DEPLOY IN MINUTES AS SAAS, WITHIN YOUR VPC, OR ON-PREM

Hewlett Packard Enterprise

#### SUPPORT FOR ALL YOUR DATA

Our data understanding pipeline enables you to continuously ingest and retrieve critical enterprise data. We support unstructured documents with complex modalities, such as charts, diagrams, and code, along providing structured data retrieval and pre-built SaaS API integrations.

#### **END-TO-END OPTIMIZED FOR RAG**

The Contextual AI Platform is powered by RAG 2.0, our innovative technology that jointly optimizes and tightly integrates state-of-the-art components as a single, unified system. This approach enables our platform to outperform competing RAG systems built using other leading models in end-to-end accuracy. With our specialization engine, the platform can deliver even greater performance across a variety of complex domains, such as finance, technology, and professional services.