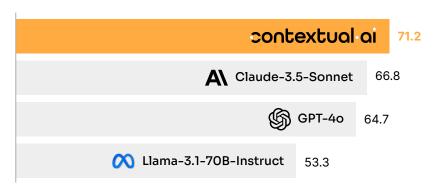

# State-of-the-art performance—out of the box

Average RAG-QA Arena performance score

#### **END-TO-END OPTIMIZED FOR RAG**

The Contextual AI Platform is powered by RAG 2.0, our innovative technology that jointly optimizes and tightly integrates state-of-the-art components as a single, unified system. This approach enables our platform to outperform competing RAG systems built using other leading models in end-to-end accuracy. With our specialization engine, the platform can deliver even greater performance across a variety of complex domains, such as finance, technology, and professional services.