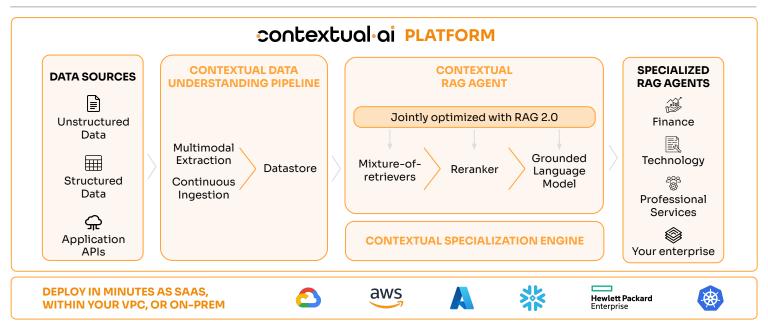

## **Platform overview**

An end-to-end enterprise solution for building specialized RAG agents

#### SUPPORT FOR ALL YOUR DATA

Our data understanding pipeline enables you to continuously ingest and retrieve critical enterprise data. We support unstructured documents with complex modalities, such as charts, diagrams, and code, along providing structured data retrieval and pre-built SaaS API integrations.

#### FLEXIBLE DEPLOYMENT OPTIONS

We offer flexible deployment options to meet your unique requirements. Our fully managed, secure SaaS delivers faster time-to-production, lower maintenance costs, and higher ROI. For customers in regulated industries, we also provide VPC and on-premises deployment.

#### END-TO-END OPTIMIZED FOR RAG

The Contextual AI Platform is powered by RAG 2.0, our innovative technology that jointly optimizes and tightly integrates state-of-the-art components as a single, unified system. This approach enables our platform to outperform competing RAG systems built using other leading models in end-to-end accuracy. With our specialization engine, the platform can deliver even greater performance across a variety of complex domains, such as telecommunications, finance, and technical documentation.