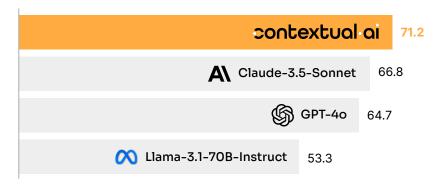

## State-of-the-art performance—out of the box

#### Average RAG-QA Arena performance score

#### END-TO-END OPTIMIZED FOR RAG

The Contextual AI Platform is powered by RAG 2.0, our innovative technology that jointly optimizes and tightly integrates state-of-the-art components as a single, unified system. This approach enables our platform to outperform competing RAG systems built using other leading models in end-to-end accuracy. With our specialization engine, the platform can deliver even greater performance across a variety of complex domains, such as telecommunications, finance, and technical documentation.